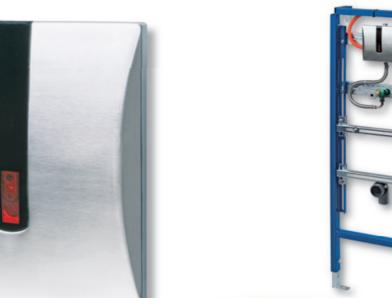

Convenient for installation in individual and public sanitary spaces, not exposed to ident 15612 ident 15710 ident 15850 ident 00040

Halite

Electronic infrared set, suitable for installation with pre-wall installation element for urinal, the latest generation of pre-wall installation elements LIV. Enables non-contact trigger of outlet valve. Convenient for installation in public sanitary spaces, where the possibility of exposure to vandalism is present.

ident 00310 art. 5-384-470

ident 11390 art. 5-360-400