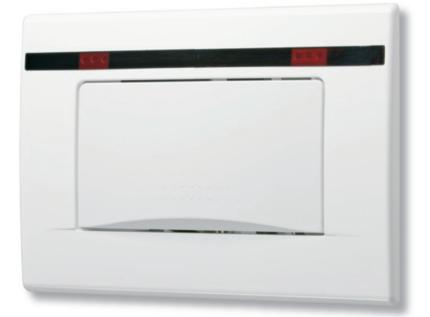

## **Aplite Senso**

Electronic infrared set, suitable for installation with concealed flushing cistern Jog, the latest and most sophisticated generation of concealed flushing cisterns LIV. Enables non-contact trigger of outlet

Convenient for installation in individual and public sanitary spaces, not exposed to ident 15612 ident 15710 ident 15850 ident 00040

Halite

Electronic infrared set, suitable for installation with pre-wall installation element for urinal, the latest generation of pre-wall installation elements LIV. Enables non-contact trigger of outlet valve. Convenient for installation in public sanitary spaces, where the possibility of exposure to vandalism is present.