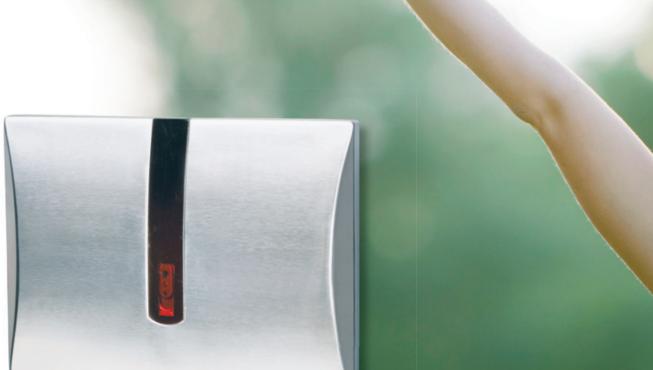

## Celestine

The only difference from Aplite Senso electronic infrared set is the material of flushing plate. Convenient for installation in public sanitary spaces, where the possibility of exposure to vandalism is present.