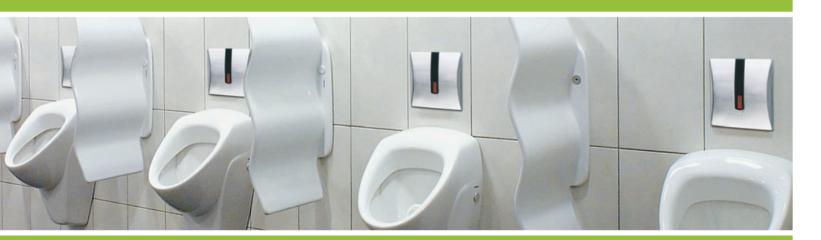

Surely, you have already experienced a situation in a public sanitary space, where by no means you did not wish to touch anything. For you, we have developed system SENSO with noncontact flushing, a solution for A movement with your hand or closeness of your body is sufficient to trigger a special sensitive sensor on the cover of flushing cistern and simply think of: "MAY THERE

Convenient for installation in individual and public sanitary spaces, not exposed to ident 15612 ident 15710 ident 15850 ident 00040

Halite

Electronic infrared set, suitable for installation with pre-wall installation element for urinal, the latest generation of pre-wall installation elements LIV. Enables non-contact trigger of outlet valve. Convenient for installation in public sanitary spaces, where the possibility of exposure to vandalism is present.

ident 00310 art. 5-384-470

ident 11390 art. 5-360-400