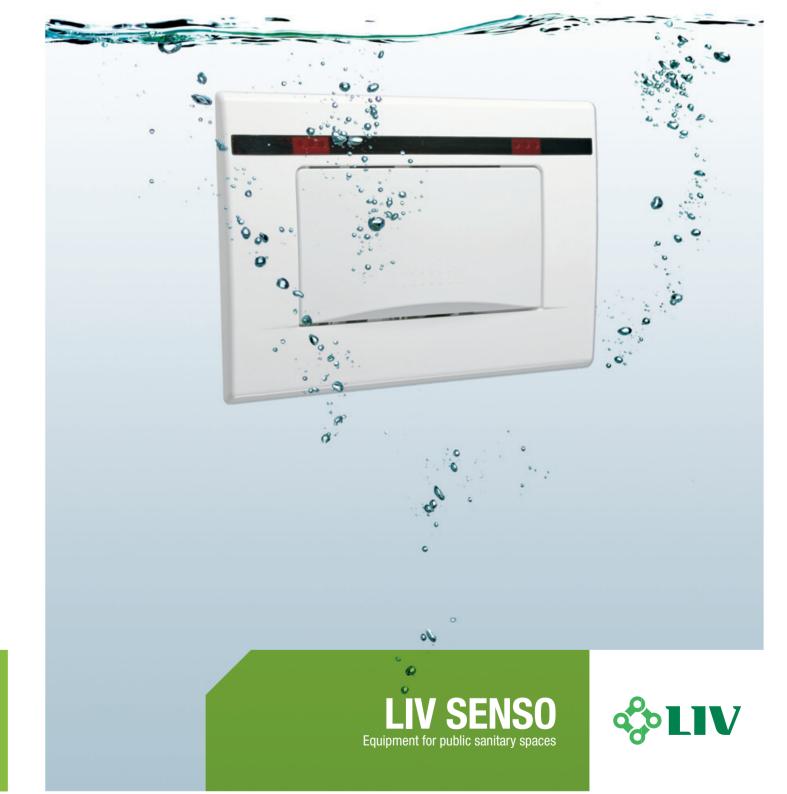

Surely, you have already experienced a situation in a public sanitary space, where by no means you did not wish to touch anything. For you, we have developed system SENSO with noncontact flushing, a solution for A movement with your hand or closeness of your body is sufficient to trigger a special sensitive sensor on the cover of flushing cistern and simply think of: "MAY THERE

BE WATER!"

ident 16151 art. 5-380-340

## Laguna Senso

WC flushing cistern LAGUNA SENSO enables non-contact trigger of outlet valve with flushing cistern convenient for exposed on-wall installation. A movement with your hand is sufficient to trigger a special sensitive sensor on the cover of flushing cistern and simply think of - you know: "MAY THERE BE WATER!"

ident 00391 art. 5-384-740